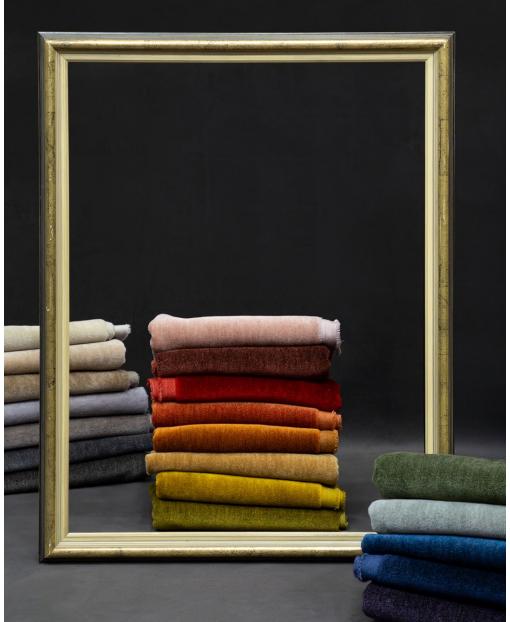

#### Telafina XVI

Our Telafina line is dedicated to building a seasonless capsule of must-have luxury constructions with a focus on natural fiber content. Telafina XVI continues that focus with the introduction of Belluno, a sumptuous mohair blend available in 26 rich colorways like blood orange, sequoia, basil and prussian blue with nuanced neutrals of camel, bronze and rootbeer. Mohair velvet is a naturally robust construction and exceeds 150,000 double rubs.