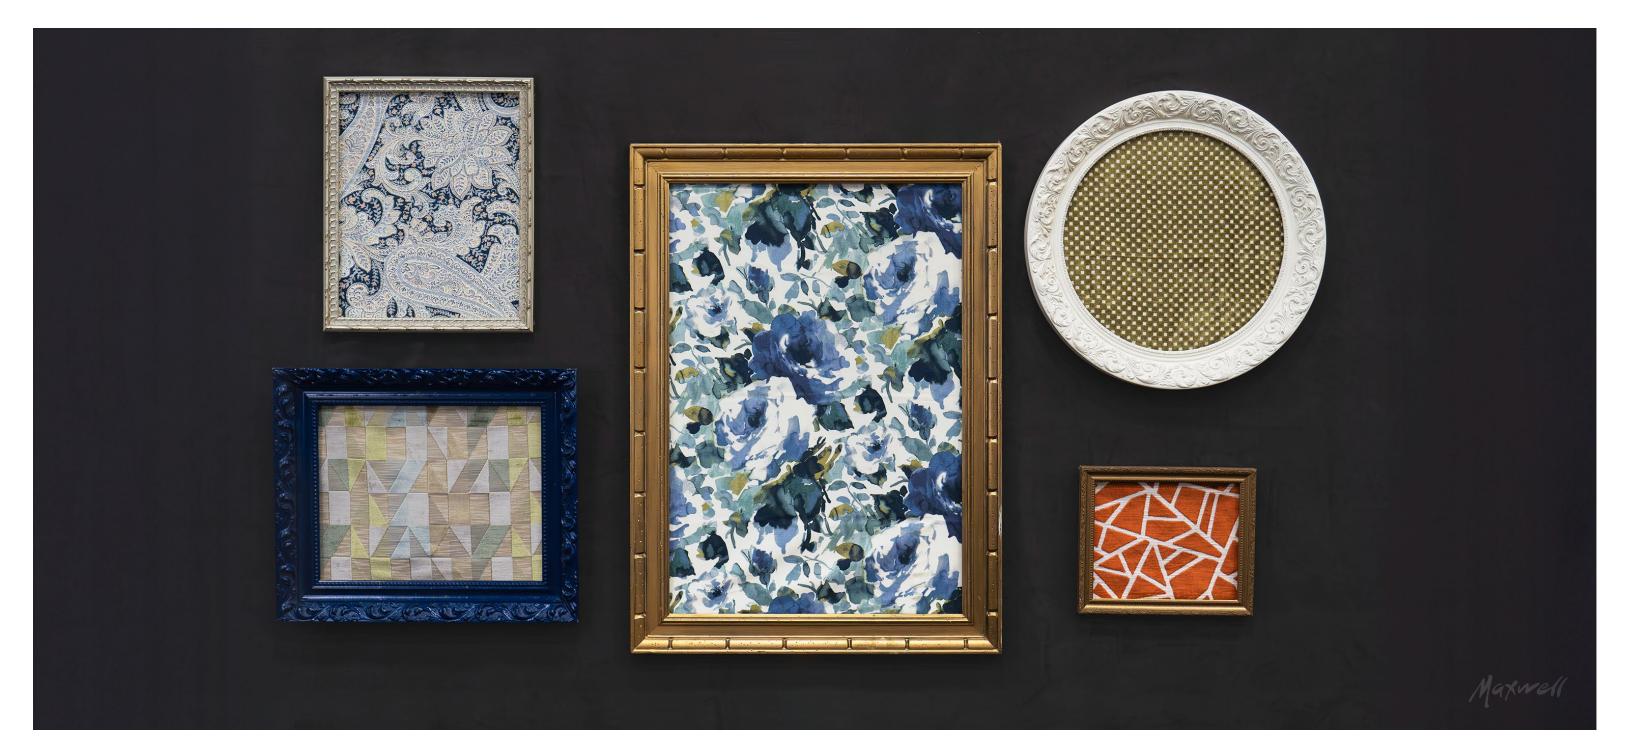

#### Print Gallery II

Print Gallery is our category for fresh, large-scale, colorful prints. Print Gallery II adds 12 new patterns, from transitional to mid-century inspired. Suitable for drapery and light upholstery, designs are printed on 100% cotton or natural blend ground cloths. The color palette focuses on clean hues inspired by nature, from oceanic blues and kelp green to tones of ochre and clay.