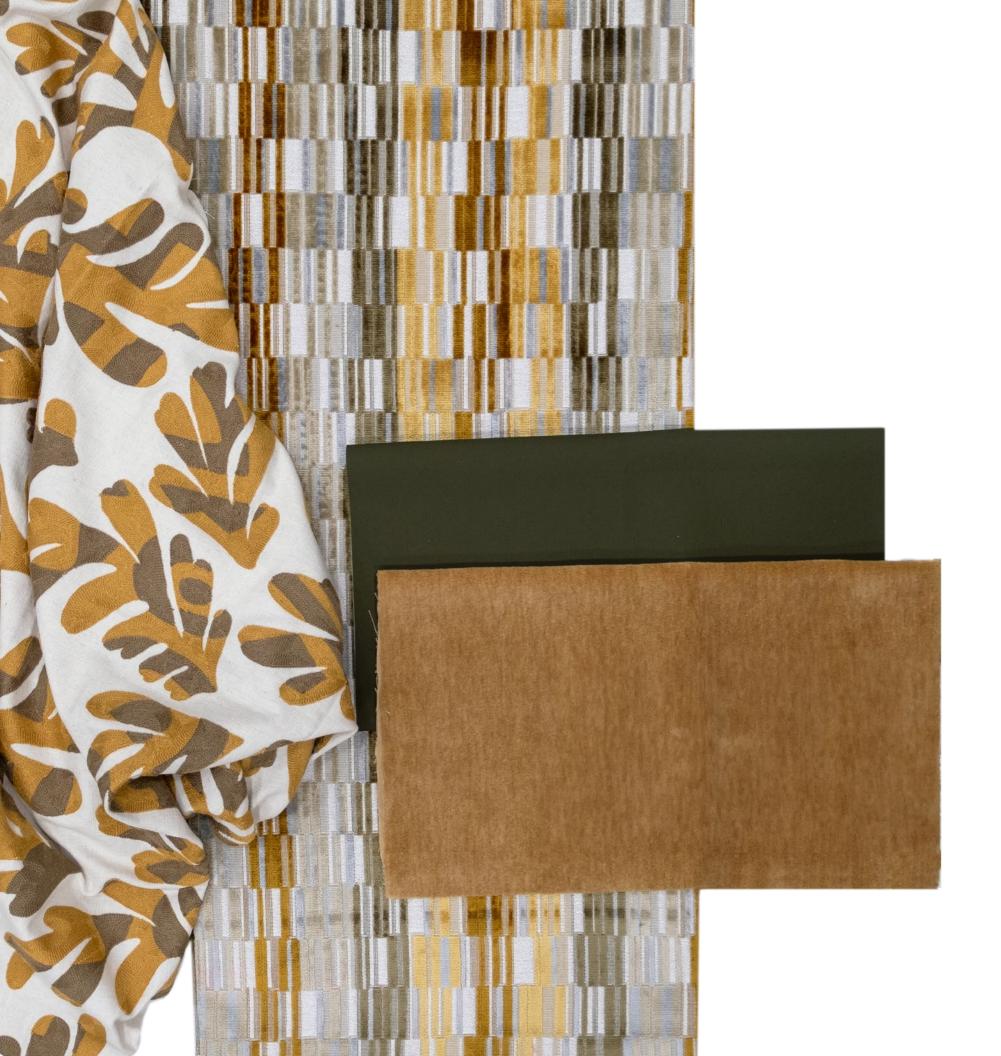

#### **SPRING 2024**

"Spring 2024 is an artful group of lush and detailed designs and textures across three books, from velvet and mohair to vibrant prints"

#### Performance Cut Velvets

This season, we combine the luxury and natural durability of fine Belgian velvet with ALTA cleanable technology. The result is Performance Cut Velvets, a decorative group of patterns that can cross over from high-end residential style into boutique hospitality settings with abrasion ratings of 50,000 double rubs and over. Our design story and palette are inspired by the elegance of Northern Italian mountain towns, featuring trend colors of caper, rust, cobalt and radicchio alongside classic gold and modern black and white combinations.

#### Telafina XVI

Our Telafina line is dedicated to building a seasonless capsule of must-have luxury constructions with a focus on natural fiber content. Telafina XVI continues that focus with the introduction of Belluno, a sumptuous mohair blend available in 26 rich colorways like blood orange, sequoia, basil and prussian blue with nuanced neutrals of camel, bronze and rootbeer. Mohair velvet is a naturally robust construction and exceeds 150,000 double rubs.