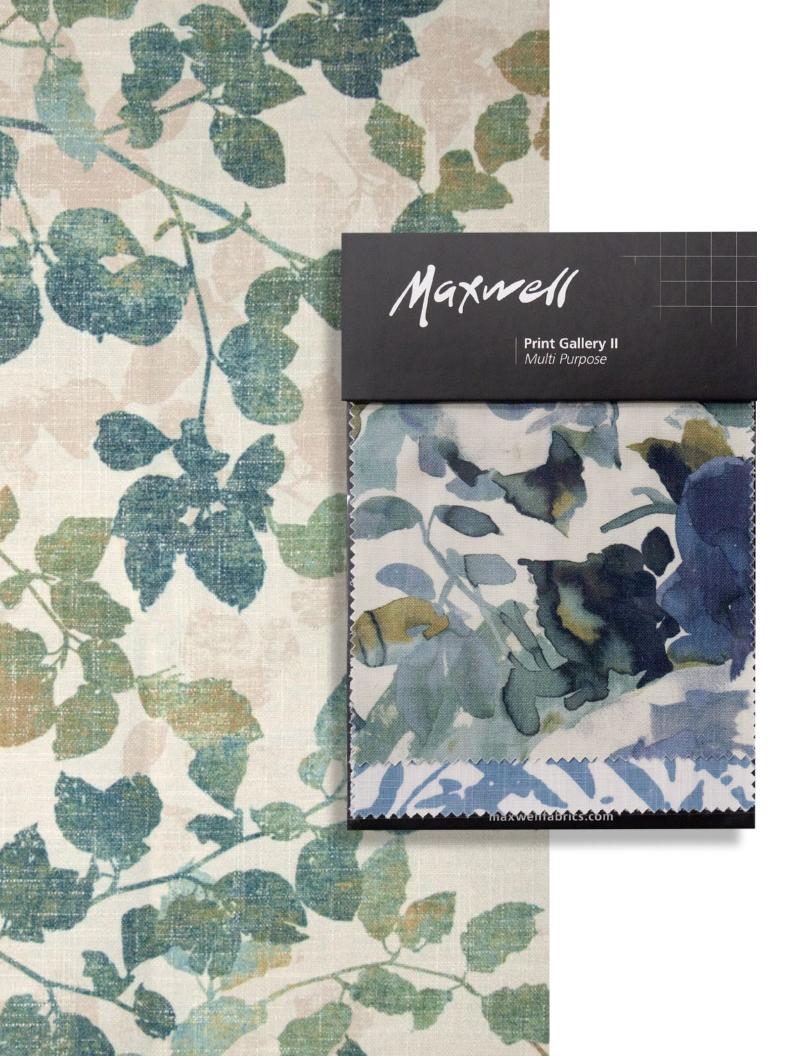

#### Print Gallery II

Print Gallery is our category for fresh, large-scale, colorful prints. Print Gallery II adds 12 new patterns, from transitional to mid-century inspired. Suitable for drapery and light upholstery, designs are printed on 100% cotton or natural blend ground cloths. The color palette focuses on clean hues inspired by nature, from oceanic blues and kelp green to tones of ochre and clay.