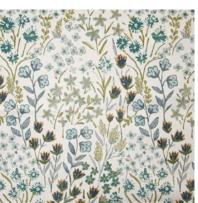

#### Print Gallery II

Print Gallery is our category for fresh, large-scale, colorful prints. Print Gallery II adds 12 new patterns, from transitional to mid-century inspired. Suitable for drapery and light upholstery, designs are printed on 100% cotton or natural blend ground cloths. The color palette focuses on clean hues inspired by nature, from oceanic blues and kelp green to tones of ochre and clay.