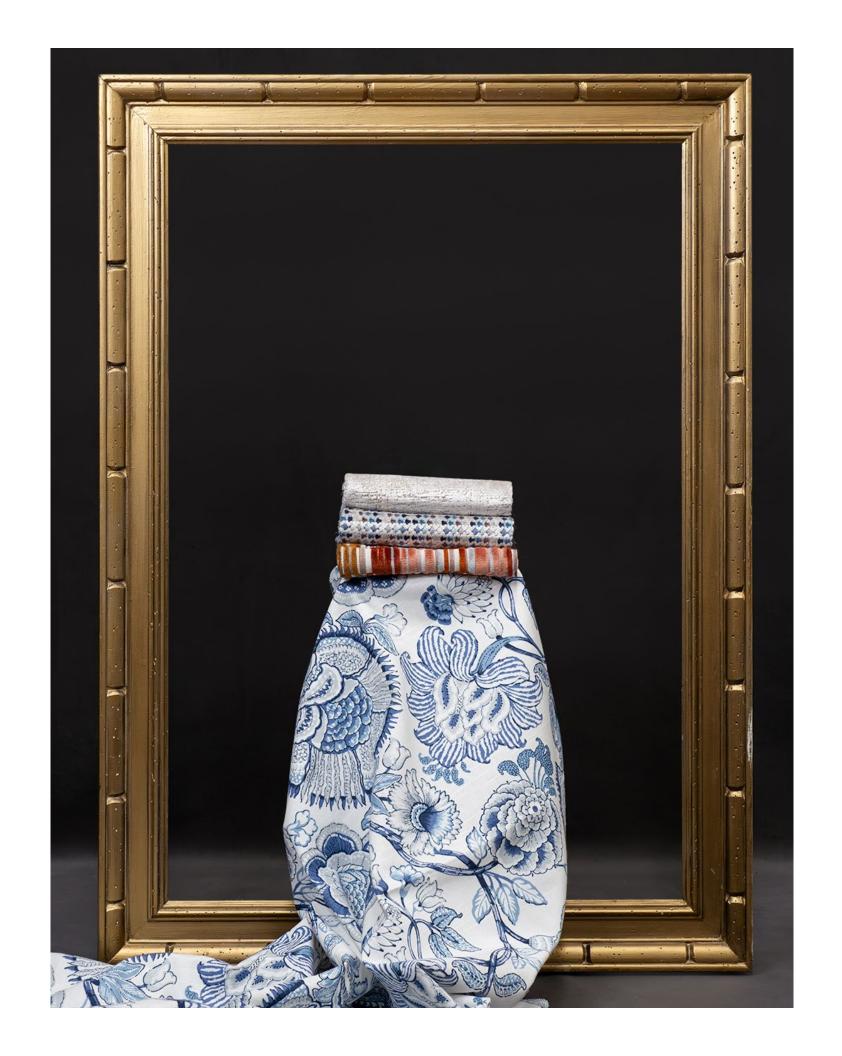

#### Print Gallery II

Print Gallery is our category for fresh, large-scale, colorful prints. Print Gallery II adds 12 new patterns, from transitional to mid-century inspired. Suitable for drapery and light upholstery, designs are printed on 100% cotton or natural blend ground cloths. The color palette focuses on clean hues inspired by nature, from oceanic blues and kelp green to tones of ochre and clay.