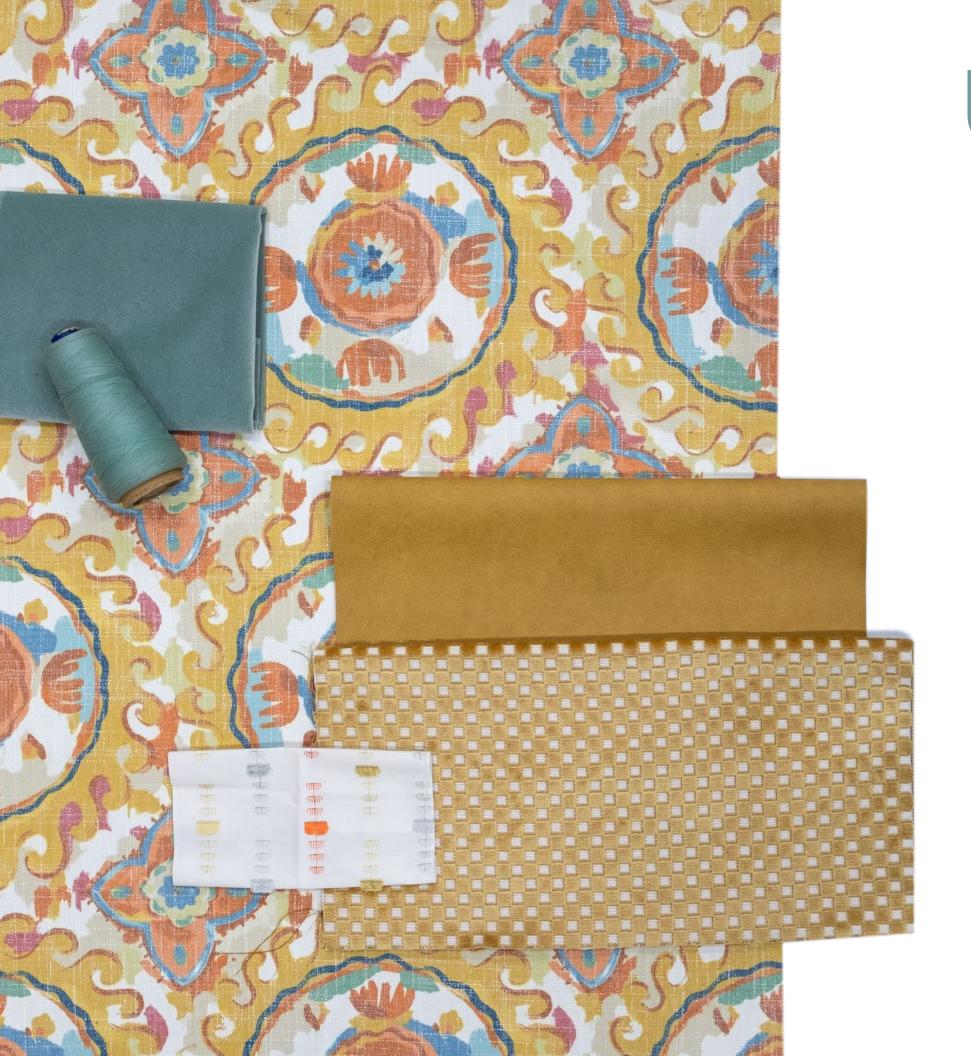

#### Print Gallery II

Print Gallery is our category for fresh, large-scale, colorful prints. Print Gallery II adds 12 new patterns, from transitional to mid-century inspired. Suitable for drapery and light upholstery, designs are printed on 100% cotton or natural blend ground cloths. The color palette focuses on clean hues inspired by nature, from oceanic blues and kelp green to tones of ochre and clay.

#### Performance Cut Velvets

This season, we combine the luxury and natural durability of fine Belgian velvet with ALTA cleanable technology. The result is Performance Cut Velvets, a decorative group of patterns that can cross over from high-end residential style into boutique hospitality settings with abrasion ratings of 50,000 double rubs and over. Our design story and palette are inspired by the elegance of Northern Italian mountain towns, featuring trend colors of caper, rust, cobalt and radicchio alongside classic gold and modern black and white combinations.

#### Telafina XVI

Our Telafina line is dedicated to building a seasonless capsule of must-have luxury constructions with a focus on natural fiber content. Telafina XVI continues that focus with the introduction of Belluno, a sumptuous mohair blend available in 26 rich colorways like blood orange, sequoia, basil and prussian blue with nuanced neutrals of camel, bronze and rootbeer. Mohair velvet is a naturally robust construction and exceeds 150,000 double rubs.