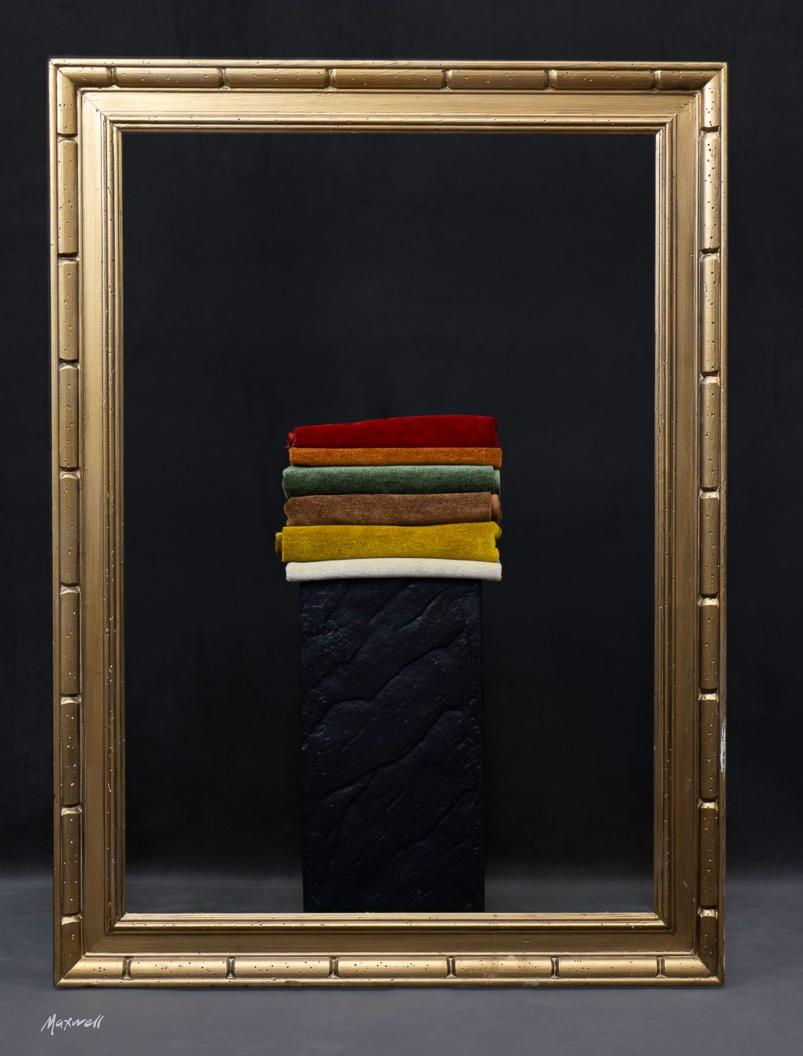

#### Performance Cut Velvets

This season, we combine the luxury and natural durability of fine Belgian velvet with ALTA cleanable technology. The result is Performance Cut Velvets, a decorative group of patterns that can cross over from high-end residential style into boutique hospitality settings with abrasion ratings of 50,000 double rubs and over. Our design story and palette are inspired by the elegance of Northern Italian mountain towns, featuring trend colors of caper, rust, cobalt and radicchio alongside classic gold and modern black and white combinations.