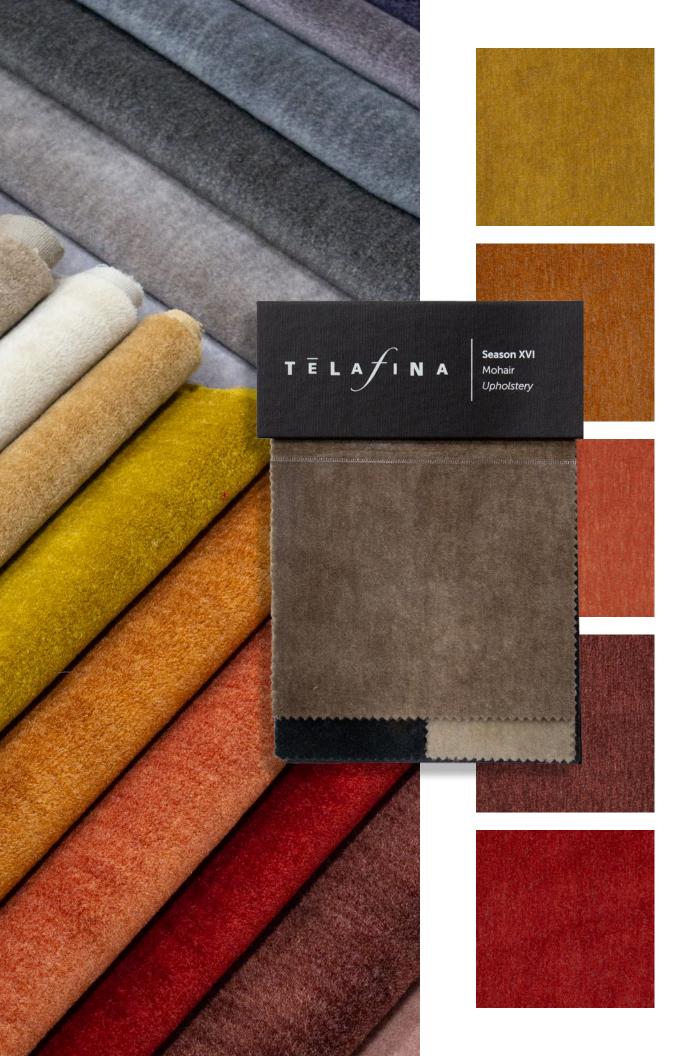

#### Telafina XVI

Our Telafina line is dedicated to building a seasonless capsule of must-have luxury constructions with a focus on natural fiber content. Telafina XVI continues that focus with the introduction of Belluno, a sumptuous mohair blend available in 26 rich colorways like blood orange, sequoia, basil and prussian blue with nuanced neutrals of camel, bronze and rootbeer. Mohair velvet is a naturally robust construction and exceeds 150,000 double rubs.