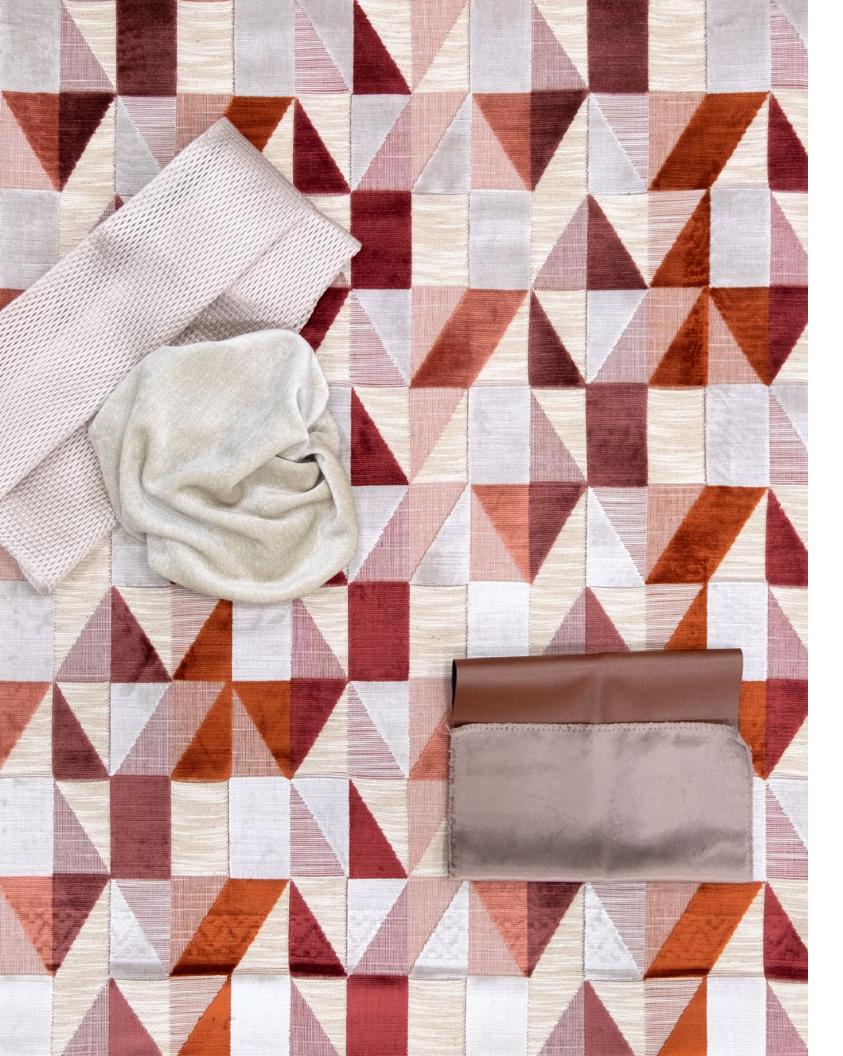

#### Performance Cut Velvets

This season, we combine the luxury and natural durability of fine Belgian velvet with ALTA cleanable technology. The result is Performance Cut Velvets, a decorative group of patterns that can cross over from high-end residential style into boutique hospitality settings with abrasion ratings of 50,000 double rubs and over. Our design story and palette are inspired by the elegance of Northern Italian mountain towns, featuring trend colors of caper, rust, cobalt and radicchio alongside classic gold and modern black and white combinations.