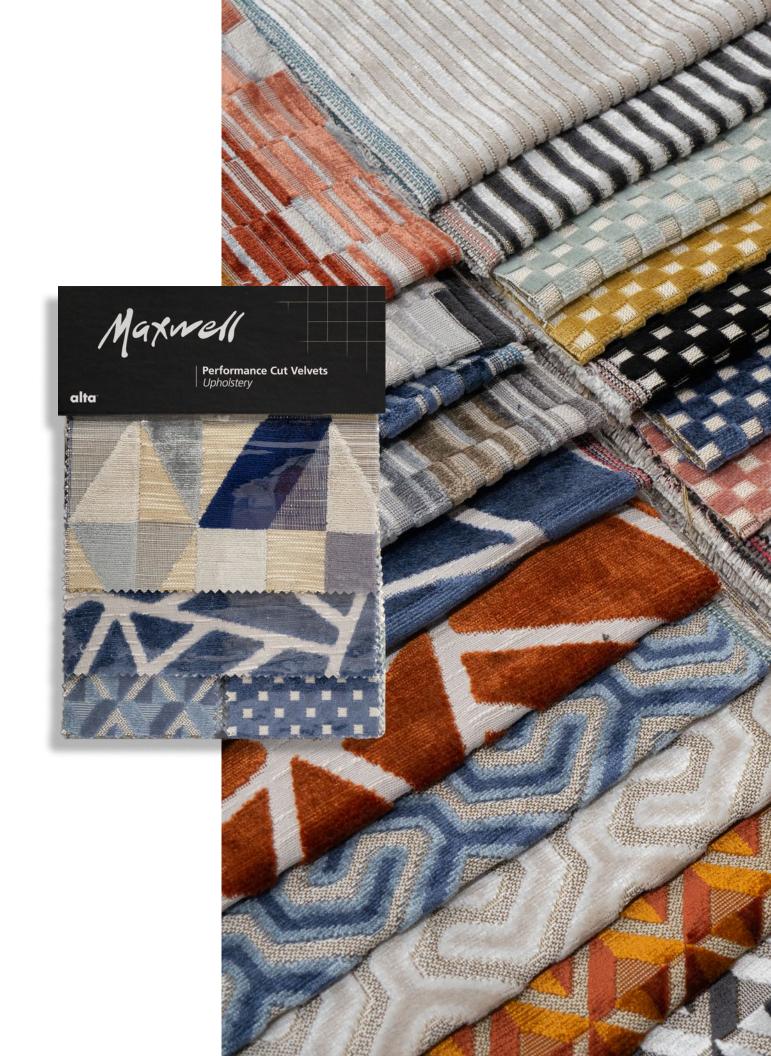

#### Performance Cut Velvets

This season, we combine the luxury and natural durability of fine Belgian velvet with ALTA cleanable technology. The result is Performance Cut Velvets, a decorative group of patterns that can cross over from high-end residential style into boutique hospitality settings with abrasion ratings of 50,000 double rubs and over. Our design story and palette are inspired by the elegance of Northern Italian mountain towns, featuring trend colors of caper, rust, cobalt and radicchio alongside classic gold and modern black and white combinations.