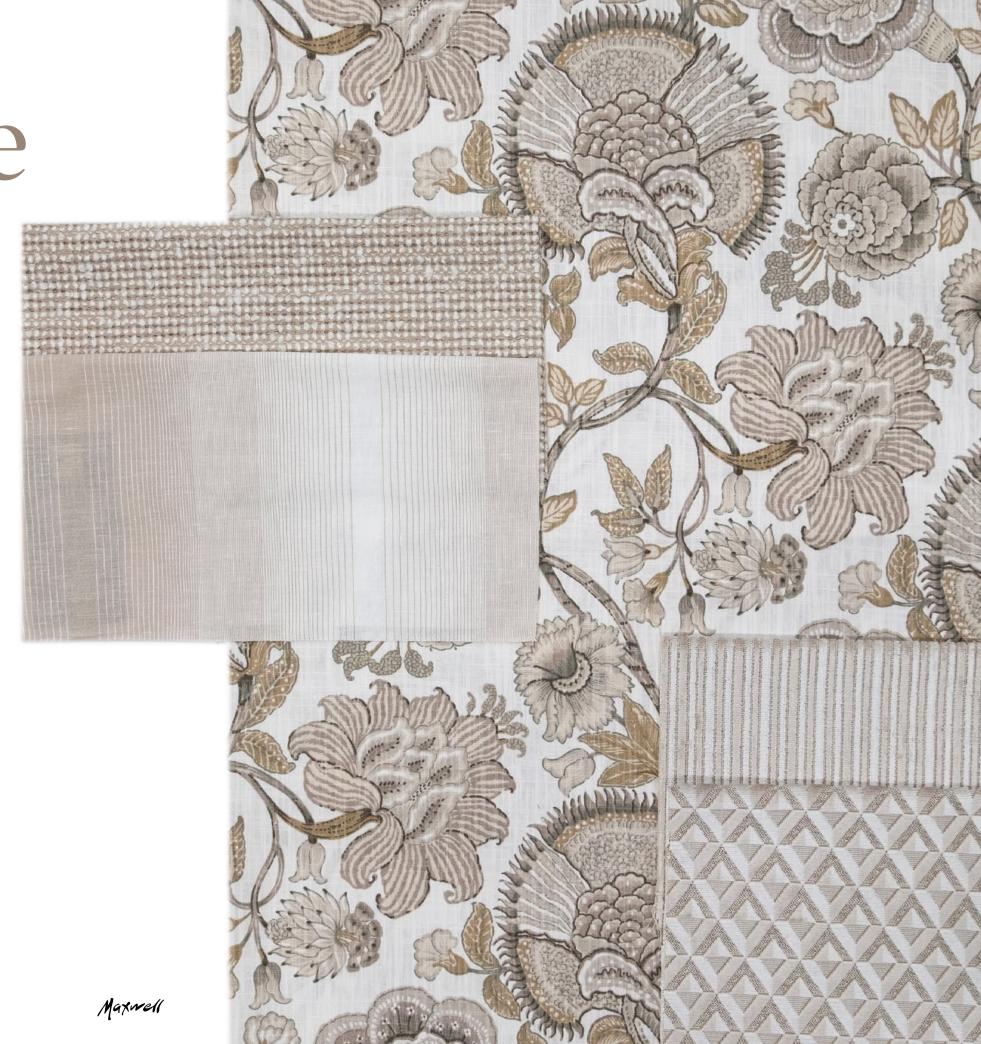

#### Print Gallery II

Print Gallery is our category for fresh, large-scale, colorful prints. Print Gallery II adds 12 new patterns, from transitional to mid-century inspired. Suitable for drapery and light upholstery, designs are printed on 100% cotton or natural blend ground cloths. The color palette focuses on clean hues inspired by nature, from oceanic blues and kelp green to tones of ochre and clay.

#### Performance Cut Velvets

This season, we combine the luxury and natural durability of fine Belgian velvet with ALTA cleanable technology. The result is Performance Cut Velvets, a decorative group of patterns that can cross over from high-end residential style into boutique hospitality settings with abrasion ratings of 50,000 double rubs and over. Our design story and palette are inspired by the elegance of Northern Italian mountain towns, featuring trend colors of caper, rust, cobalt and radicchio alongside classic gold and modern black and white combinations.

#### Telafina XVI

Our Telafina line is dedicated to building a seasonless capsule of must-have luxury constructions with a focus on natural fiber content. Telafina XVI continues that focus with the introduction of Belluno, a sumptuous mohair blend available in 26 rich colorways like blood orange, sequoia, basil and prussian blue with nuanced neutrals of camel, bronze and rootbeer. Mohair velvet is a naturally robust construction and exceeds 150,000 double rubs.