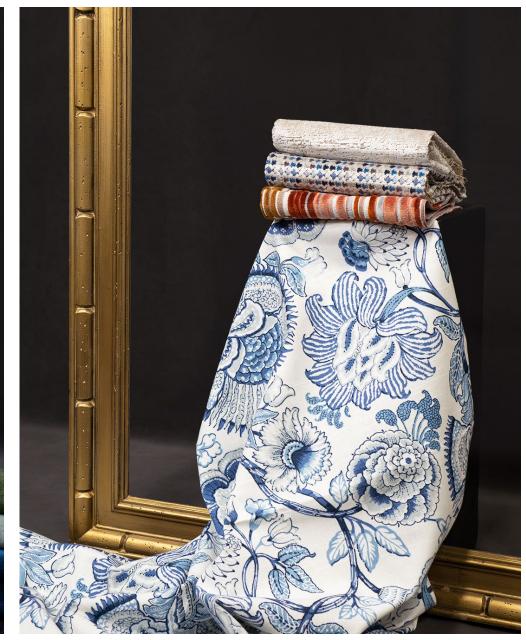

#### Print Gallery II

Print Gallery is our category for fresh, large-scale, colorful prints. Print Gallery II adds 12 new patterns, from transitional to mid-century inspired. Suitable for drapery and light upholstery, designs are printed on 100% cotton or natural blend ground cloths. The color palette focuses on clean hues inspired by nature, from oceanic blues and kelp green to tones of ochre and clay.